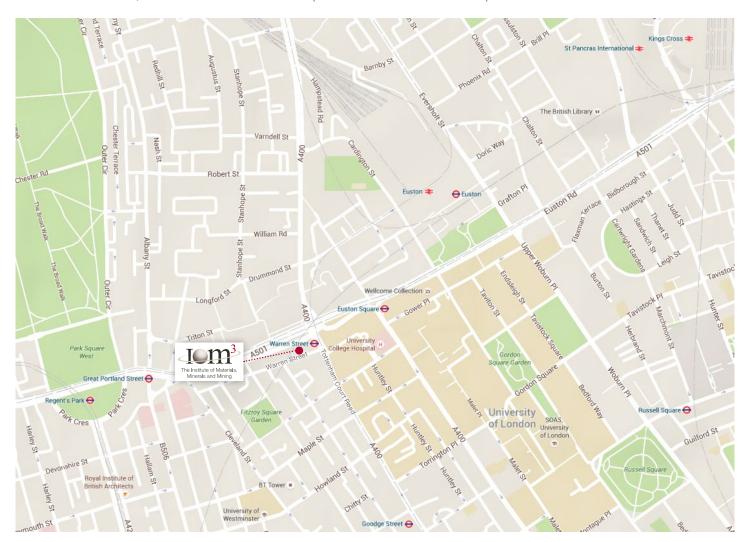

# **DIRECTIONS TO**

The Institute of Materials, Minerals and Mining 297 Euston Road, London NW1 3AQ • t. 020 7451 7300

PLEASE USE THE ENTRANCE TO THE BUILDING AT:

72-73 Warren Street, London W1T 5PE • Please press the buzzer to call Reception

## Warren Street (Northern and Victoria lines)

Turn right out of Warren St station into Warren Street. Our entrance doorway is on your right, next to the Londis supermarket.

Euston Square (Circle, Hammersmith & City, Metropolitan lines) Follow the exit to Warren St station, towards the opposite side of University College Hospital.

Great Portland Street (Circle, Hammersmith & City, Metropolitan lines) Exit the station and walk East along the Euston Road towards Warren St station.

### Regent's Park (Bakerloo line)

Exit the station and walk East along the Euston Road past Great Portland Street station, towards Warren St station.

## Directions from mainline railway stations

Charing Cross Station: Take the Northern line to Warren St underground station.

**Euston Station:** Approx. 8 minutes' walk along Euston Road towards Warren St underground station, or take the Victoria line to Warren St underground station.

King's Cross/St Pancras Station: Approx. 10-12 minutes' walk along Euston Rd towards Warren St station, or take the Victoria line to Warren St underground station.

**Liverpool Street Station:** Take the Hammersmith and City line to Euston Square underground station.

Marylebone Station: Approx. 15 minutes' walk along Euston Road towards Warren St underground station, or take the Bakerloo line to Regent's Park underground station.

**Paddington Station:** Take the Hammersmith & City line to Euston Square or the Bakerloo line to Regent's Park.

Victoria Station: Take the Victoria line to Warren St or Bus No 73 to Warren St.