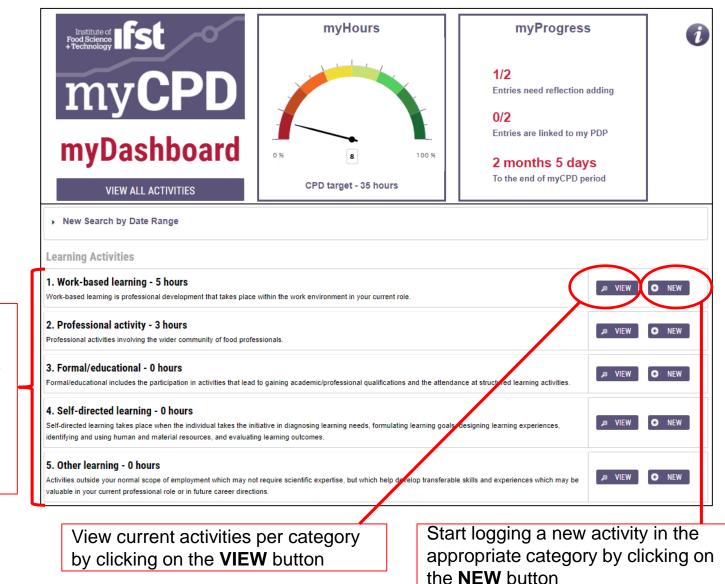

#### **STARTING TO RECORD CPD**

There are five categories to choose from for entering learning activities

## **STARTING TO RECORD CPD**

Always remember to **SUBMIT** your progress to ensure changes are saved.