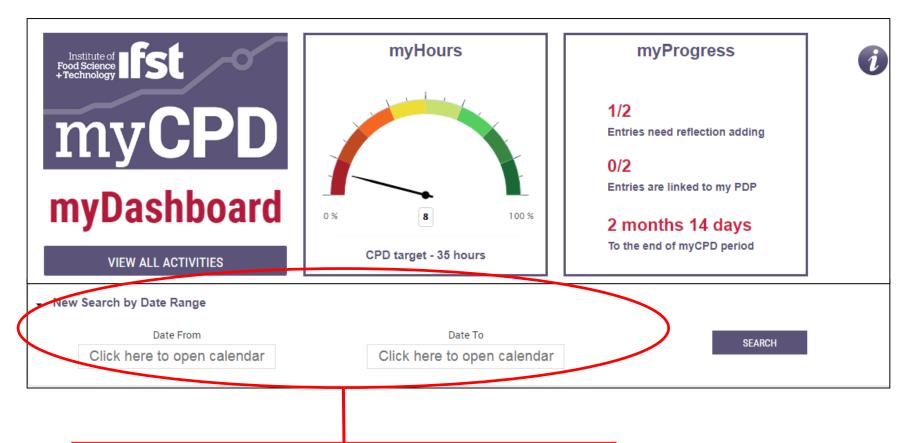

## **myDASHBOARD PAGE**

myDashboard has multiple features - as listed below Help button **mvHours myProgress** Institute of Food Science i1/2 myCPD Entries need reflection adding 0/2Entries are linked to my PDP myDashboard 0 % 8 100 % 2 months 14 days To the end or myCPD period CPD target - 35 hours **VIEW ALL ACTIVITIES** Number of activities Click on View All myHours -Time remaining which Number of Activities to access all percentage of to log and have completed learning activities logged completed hours of complete occurred entries that to date. From there you learning activities activities (based but are linked can: edit, monitor and against total hours on on a calendar pending to PDP reflection export current work target year)

## **myDASHBOARD PAGE**

You can find your learning activities by searching date range

New Search – as the default view is the current calendar year, you can change the view by searching using a different date range (this will change myHours and myProgress details)