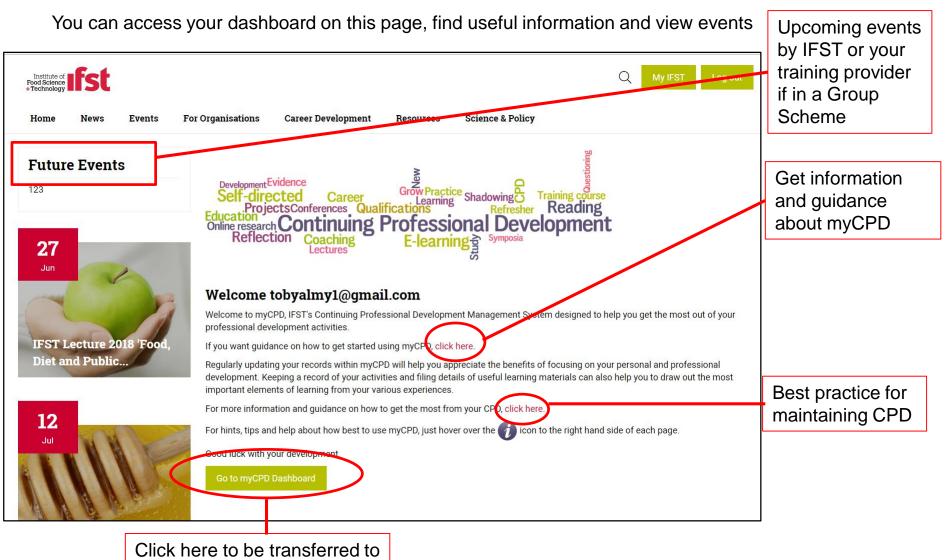

Once logged in, you can access myCPD by clicking on **myCPD** in the green box on the left

You can click here to edit account details and interests. Note: Non-members will not have access to Forums

## **WELCOME PAGE**

myCPD Dashboard