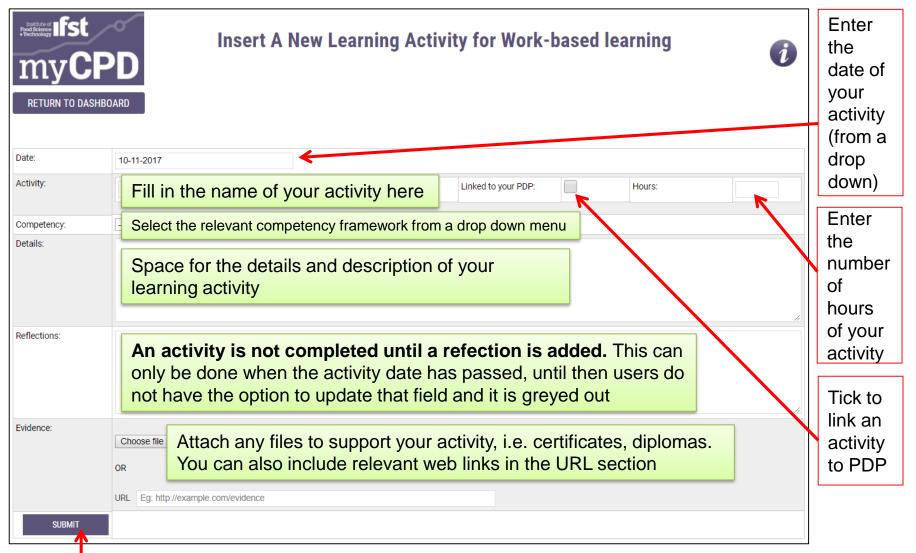

#### **STARTING TO RECORD CPD**

There are five categories to choose from for entering learning activities

## **STARTING TO RECORD CPD**

Always remember to **SUBMIT** your progress to ensure changes are saved.